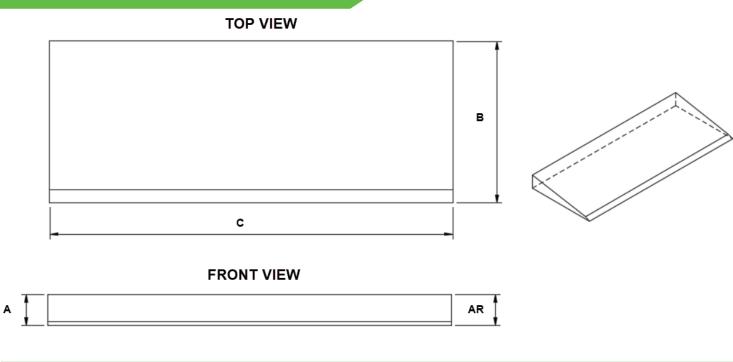

# Measuring Guide Standard Ramp

| idth (C)                                                   |  |  |  |  |
|------------------------------------------------------------|--|--|--|--|
| ed left                                                    |  |  |  |  |
| ght                                                        |  |  |  |  |
| Ramp Measurements<br>All measurements to be in millimetres |  |  |  |  |
| -                                                          |  |  |  |  |

Ramp 1

B (Length) =

A (Left Ascending) =

A/R (Right Ascending) =

C (Width) =

#### Ramp 2

A (Left Ascending) =

B (Length) =

A/R (Right Ascending) =

C (Width) =