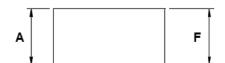

## Measuring Guide Infill

**LEFT SIDE VIEW** 

**RIGHT SIDE VIEW** 

Infill Height (A/AR)

A = Back Left

A/R = Back Right

Infill Height (F/FR)

F = Front Left F/R = Front Right