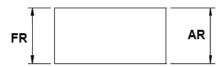

## Measuring Guide Infill

**LEFT SIDE VIEW** 

**RIGHT SIDE VIEW** 

Infill Height (A/AR)

A = Back Left

A/R = Back Right

Infill Height (F/FR)

F = Front Left F/R = Front Right