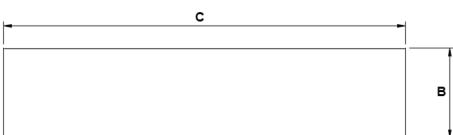

Infill Length (B)

Measured back to front

Infill Width (C)

Measured left to right