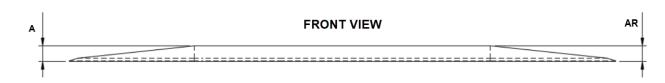

#### Ramp Height (A/AR)

A = Left Ascending

A/R = Right Ascending

#### Ramp

Wing:

A (Left Ascending) =

A/R (Right Ascending) =

B (Length) =

C (Width) =

B1 (Left Wing Width) =

B2 (Right Wing Width)=