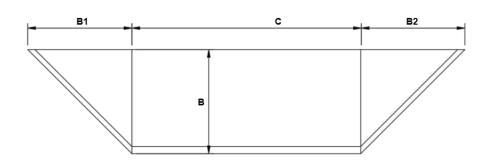

#### Ramp Height (A/AR)

A = Left Ascending

A/R = Right Ascending

### Ramp Length (B)

Measured back to front

#### Ramp Width (C)

Measured left to right

### Left Wing Width (B1)

Wing width from left edge of ramp

### Right Wing Width (B1)

Wing width from right edge of ramp

### Ramp Measurements

All measurements to be in millimetres

#### Ramp

Wing:

A (Left Ascending) =

A/R (Right Ascending) =

B (Length) =

C (Width) =

B1 (Left Wing Width) =

B2 (Right Wing Width)=