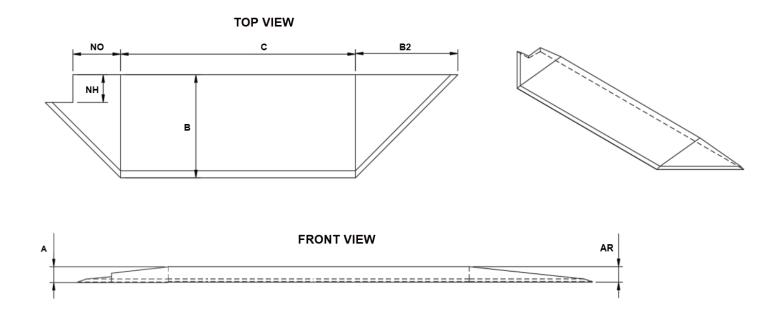

# Measuring Guide Awing Notched

Notch Height (NH)

Notch Length

Notch Offset (NO)
Offset Width

### Ramp Measurements

All measurements to be in millimetres

Wing:

A (Left Ascending) = A/R (Right Ascending) =

B (Length) =

C (Width) =

B1 (Left Wing Width) = B2 (Right Wing Width)=

NH (Notch Length)=

NO (Offset Width)=

This form must be completed and submitted with page 1